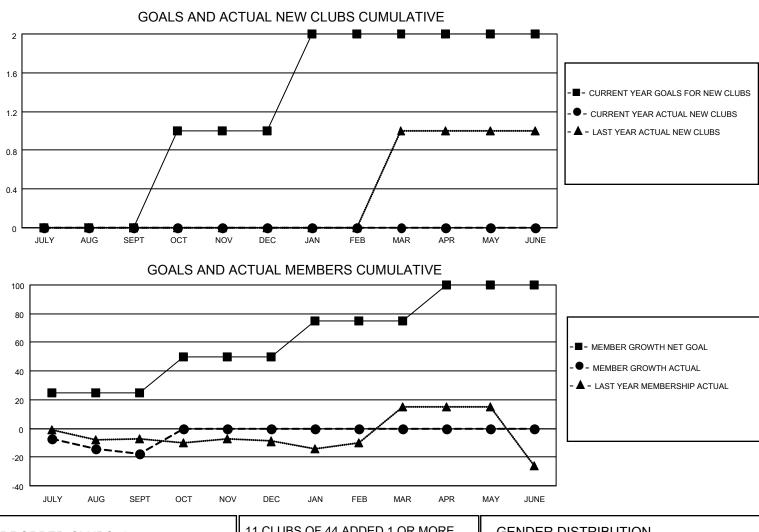

## LOCATION IOWA

**District 9 EC** 

Results as of: 9/30/2020

| Clubs                 |               |           |               | Members               |                          |                         |                                                    |  |  |
|-----------------------|---------------|-----------|---------------|-----------------------|--------------------------|-------------------------|----------------------------------------------------|--|--|
| RESULTS FOR 2020-2021 |               |           |               | RESULTS FOR 2020-2021 |                          |                         |                                                    |  |  |
| QUARTER               | NEW CLUB GOAL | NEW CLUBS | DROPPED CLUBS | QUARTER ME            | EMBER GROWTH NET<br>GOAL | MEMBER GROWTH<br>ACTUAL | DROPPED<br>MEMBERS ACTUAL<br>(including transfers) |  |  |
| JULY/AUG/SEPT         | 0             | 0         | 0             | JULY/AUG/SEPT         | 25                       | 17                      | 31                                                 |  |  |
| OCT/NOV/DEC           | 1             | 0         | 0             | OCT/NOV/DEC           | 25                       | 0                       | 0                                                  |  |  |
| JAN/FEB/MAR           | 1             | 0         | 0             | JAN/FEB/MAR           | 25                       | 0                       | 0                                                  |  |  |
| APR/MAY/JUNE          | 0             | 0         | 0             | APR/MAY/JUNE          | 25                       | 0                       | 0                                                  |  |  |

| DROPPED CLUBS: 0 |    | 11 CLUBS OF 44 ADDED 1 OR MORE<br>NEW MEMBERS | RS                                                                        |              |     |
|------------------|----|-----------------------------------------------|---------------------------------------------------------------------------|--------------|-----|
|                  |    |                                               | MALE                                                                      | 918 (70.13%) |     |
|                  |    |                                               | FEMALE                                                                    | 391 (29.87%) |     |
| DROPPED MEMBERS  |    |                                               |                                                                           |              |     |
| DECEASED         | 4  | CLICK HERE FOR CUMULATIVE                     | TOTAL FAMILY UNIT MEMBERS 343   FAMILY MEMBERS PAYING HALF 177   DUES 177 |              | 349 |
| CLUB CANCELLED   | 0  | MEMBERSHIP DATA                               |                                                                           |              | 477 |
| OTHER            | 27 |                                               |                                                                           |              | 177 |
| TOTAL            | 31 |                                               | 5020                                                                      |              |     |
|                  |    | -                                             |                                                                           |              |     |